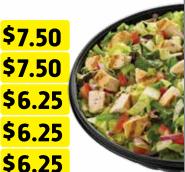

\$1.00

\$0.75

\$0.50

\$1.70 \$1.90 **Bottled Beverage** 

16oz

\$2.25

**Chopped Salads** 

Tuna

Turkey Breast

\$6.25 Tuna

Sides

\$1.50 Chips **Cookies** 

1 for **\$0.75** 3 for \$2.00

\$1.50 **Apples Slices** 

Italian B.M.T.

**Turkey Breast** & Ham