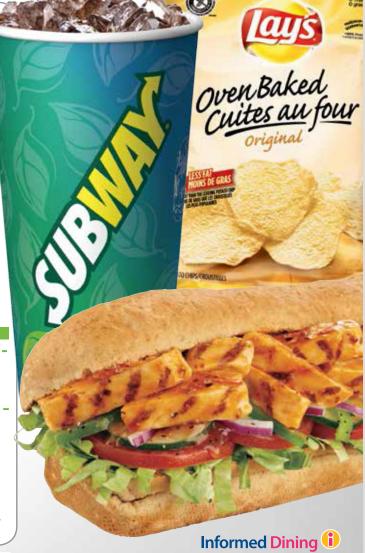

#### **Full Flavor**

Light Mayonnaise • Chipotle Southwest Ranch • Mayonnaise • House Sandwich Sauce

Step 6

Make it a Meal

Choose Your Drink • Choose One Side

Ham

**Meatball Marinara** 

**Cold Cut Combo** 

**Turkey Breast** 

Footlong \$3.99 \$6.50

Pizza Sub Melt

**Veggie Delite** 

**Oven Roasted** 

Chicken

Subway Club® Turkey Breast, Ham & Roast Beef

\$9.25 **Sweet Onion Chicken Terivaki** 

# **Drinks**

**Fountain** 

Extras per 6-inch portion

**Double Meat** 

**Pepperoni** 

**Extra Cheese** 

Bacon

\$1.50

\$1.00

\$0.75

\$0.50

\$1.70 \$1.90 **Bottled Beverage** 

16oz

\$2.25

**Chopped Salads** 

Tuna