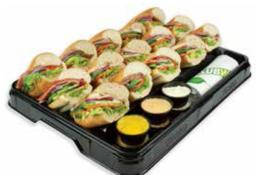

#### **FAMILY GATHERINGS • OFFICE MEETINGS PARTIES • ANY OTHER OCCASION**

SUBWAY restaurants have many catering options available to you. Make it easy for yourself and order a SUBWAY TO GO™ Meal or a Giant Sub or choose one of our Sandwich Platter Options: SUBWAY COMMIT TO FIT™, Classic Combo, Flavour Craver™ or create your own platter with any combination of our cold sandwich selections. Napkins and an assortment of SUBWAY® sauces, mayonnaise and mustard are supplied with each Giant Sub and Platter.

#### **Sandwich Platters**

#### **Giant Subs**

LENGTH **SERVES** 3 Feet 10-12 20-25 6 Feet